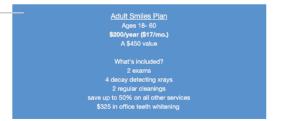

Provide patients with plan details such as plan name, savings, and covered services.