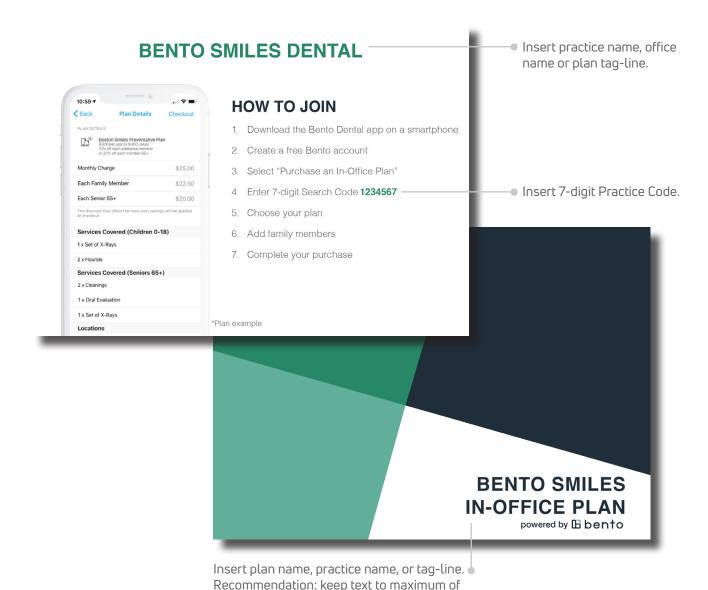

### How to Join Plan Postcard

2 lines and 20 characters per line.

#### **JOIN IN 3 EASY STEPS**

 Download the Bento Dental app on your smartphone and create a free Bento account!

Select "Purchase an In-Office
Plan" and enter 7-digit Search Code
 1234567.

Choose your plan, add family members (if applicable), and complete your purchase.

Insert 7-digit Practice Code here.