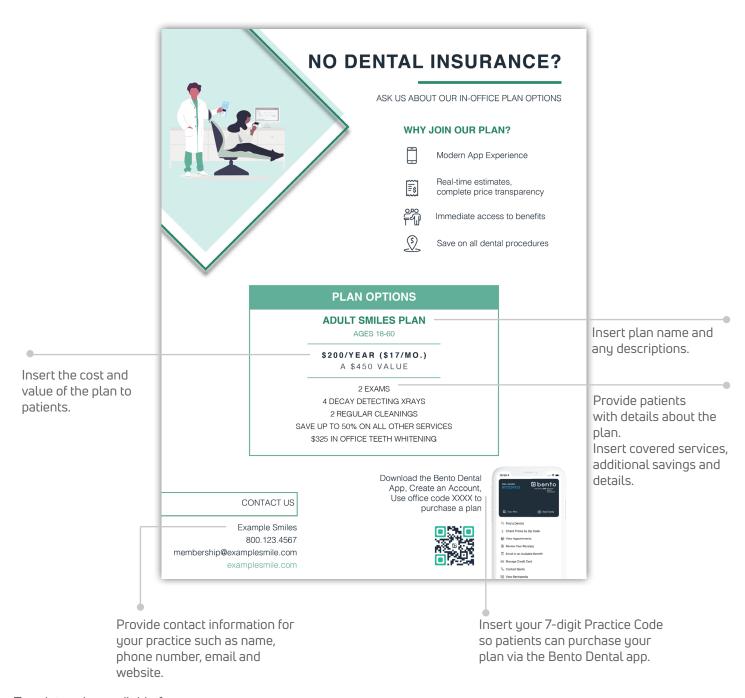

## Plan Overview Flyer

Multiple design options available

Provide patients with plan details such as plan name, savings, and covered services.

Insert 7-digit Practice Code here.

#### NEED MORE INFORMATION?

CONTACT US
123-456-7890
123-456-7890
123-456-7890
123-456-7890
123-456-7890
123-456-7890
123-456-7890
123-456-7890

 Insert contact information for your practice such as name, phone number, email and website.